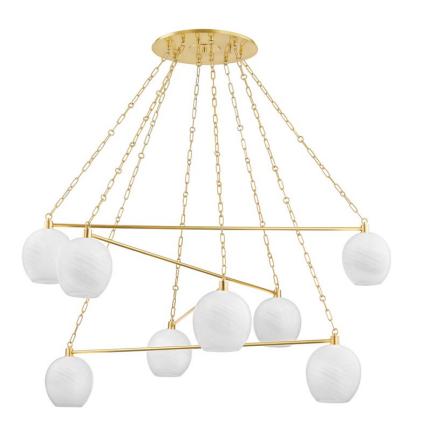

# **ASBURY PARK**

9155-AGB

Abstract and airy, Asbury Park plays with balance and symmetry. Pairs of cloud etched glass shades connected by a single metal rod are suspended from a delicate jewelry-like chain in a layered pattern that creates movement and interest.

## **DIMENSIONS**

Height 26.25"

Width/Diameter 54.50"

Minimum Height 40.00"

Maximum Height 64.75"

Canopy/Backplate 16.00"

Hanging Type 54" Chain

Weight 17.00lb