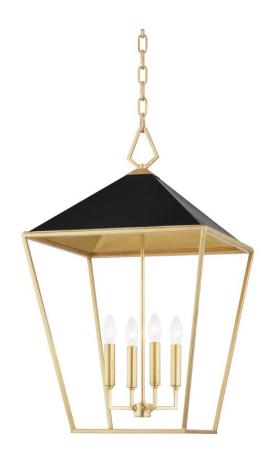

# **PAXTON**

### 5718-GL/BK

Defined, clean hoods rest atop thin, windowless frames to create Paxton's light, airy design. Light both pours through and gorgeously reflects off the gold-leaf interior. With three pendant sizes, a linear fixture and a sconce, Paxton is sure to find a place in any space.

### **FINISHES**

Gold Leaf/black (GL/BK)

### **DIMENSIONS**

Height 29.00"

Width/Diameter 18.00"

Minimum Height 32.75"

Maximum Height 84.75"

Canopy/Backplate 0.00"

Hanging Type

Weight 12.00lb