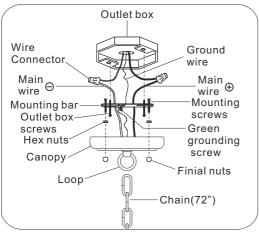

All electrical components must be installed by a licensed electrician in accordance with the National Electric Code and the appropriate local electrical codes.

You will need 1 Incandescent bulb 60 Watts recommended, Use LED bulb for Extended use. Bulb not included