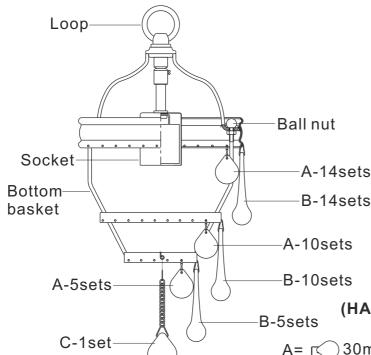

## (HANG A AND B ALTERNATELY)

A= r 30mmx29sets (Spare part: 1set)

B= 76mmx29sets (Spare parts: 2sets)

C= •—• ) (30mm Ball with chain)x1set