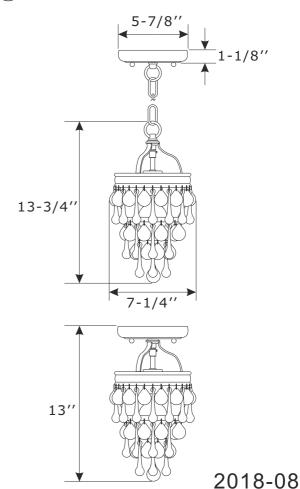

## MODEL#: 131-VG

## (HANG A AND B ALTERNATELY)

A= r 30mmx29sets (Spare part: 1set)

B= 76mmx29sets (Spare parts: 2sets)

C= •—• ) (30mm Ball with chain)x1set