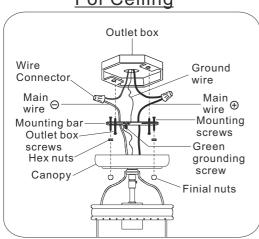

All electrical components must be installed by a licensed electrician in accordance with the National Electric Code and the appropriate local electrical codes.

You will need 1 Incandescent bulb 60 Watts recommended, Use LED bulb for Extended use. Bulb not included