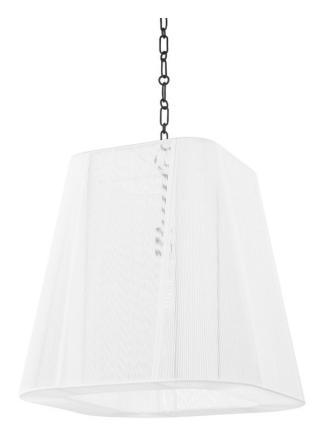

# **VERONA BEACH**

7619-OB

Clean and crisp, Verona Beach is the perfect blend of function and beauty. Light flows freely through the natural string shade while the smooth shape and rounded corners bring out the softness. The white nylon string is less dense at the corners, adding a sophistication to the design without losing the natural feel. Available as a flush mount, linear and pendant with aged brass or old bronze finishes.

#### DIMENSIONS

Height 20.75" Width/Diameter 19.50" Minimum Height 24.50" Maximum Height 78.50" Canopy/Backplate 0.00" Hanging Type Weight 9.00lb

## GLASS/SHADES

Material Attachment Color White