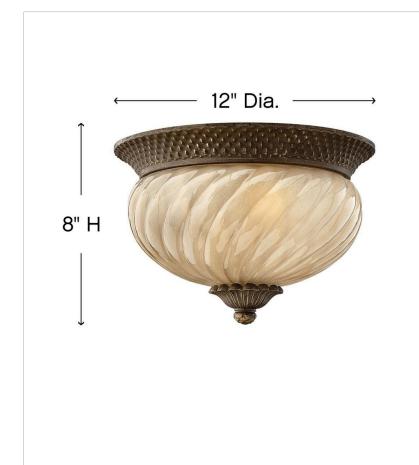

| DIMENSIONS |     |
|------------|-----|
| WIDTH:     | 12" |
| HEIGHT:    | 8"  |
| WEIGHT:    | 5lb |

| LIGHT SOURCE  |                           |
|---------------|---------------------------|
| LIGHT SOURCE: | LED Lamp                  |
| WATTAGE:      | 2-8w Med. LED, 60w Equiv. |
| VOLTAGE:      | 120v                      |