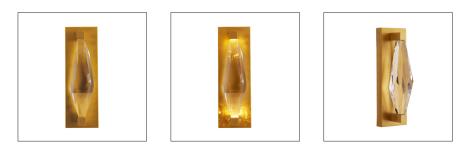

### MAISIE SCONCE

49841 H: 15 IN, W: 5 IN, D: 4.5 IN Antique Brass Contract Suitable As Is

Inspired by natural faceted crystal, brings to life the overtly organic design of the Masie. The angular construction of this sconce is crafted from clear seedy crystal framed by antique brass iron with brackets that mimic the faceted form. The illumination plays with the colors of the finish, offering a slight brass tint of brass to the crystal when in use. Damp-rated, although limited covered outdoor areas may affect finish.

#### APPEARANCE

Material Material Type Finish Top Coat/Sealant Crystal, Iron Seedy Antique Brass, Champagne true