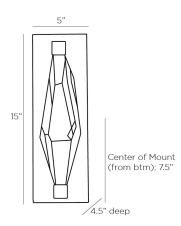

### MAISIE SCONCE

49841 H: 15 IN, W: 5 IN, D: 4.5 IN Antique Brass Contract Suitable As Is

Inspired by natural faceted crystal, brings to life the overtly organic design of the Masie. The angular construction of this sconce is crafted from clear seedy crystal framed by antique brass iron with brackets that mimic the faceted form. The illumination plays with the colors of the finish, offering a slight brass tint of brass to the crystal when in use. Damp-rated, although limited covered outdoor areas may affect finish.

#### DIMENSIONS

Center Of Mount From Btm Backplate Mount

7.5 IN

H: 15 IN, W: 5 IN, D: 1 IN H: 14.5 IN, W: 4.5 IN