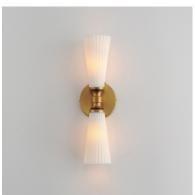

### PRODUCT DESCRIPTION

Fluted Satin White glass flares outward from an intricate and thin arm. The contrasting Natural Aged Brass and Matte Black finish adds character to the simple and stately fixtures that easily transition from modern and more traditional spaces.

## **MEASUREMENTS**

**DIMENSION** : 5" W x 17" H x 4.75" Ext

MAX OAH : 5" W x 5" H HANGING WEIGHT : 3.3 lb

#### **FINISHES OPTION**

Black / Natural Aged Brass (BKNAB)

### **GLASS**

Satin White SW

### MATERIAL

Steel, Glass