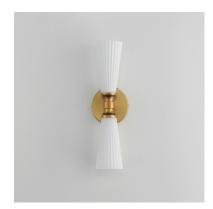

### PRODUCT DESCRIPTION

Fluted Satin White glass flares outward from an intricate and thin arm. The contrasting Natural Aged Brass and Matte Black finish adds character to the simple and stately fixtures that easily transition from modern and more traditional spaces.

## **MEASUREMENTS**

**DIMENSION** : 5" W x 17" H x 4.75" Ext

MAX OAH : 5" W x 5" H HANGING WEIGHT : 3.3 lb

#### **FINISHES OPTION**

Black / Natural Aged Brass (BKNAB)

### **GLASS**

Satin White SW

### MATERIAL

Steel, Glass