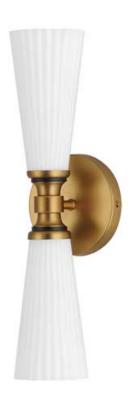

### PRODUCT DESCRIPTION

Fluted Satin White glass flares outward from an intricate and thin arm. The contrasting Natural Aged Brass and Matte Black finish adds character to the simple and stately fixtures that easily transition from modern and more traditional spaces.

## **MEASUREMENTS**

**DIMENSION** : 5" W x 17" H x 4.75" Ext

MAX OAH : 5" W x 5" H HANGING WEIGHT : 3.3 lb

#### **FINISHES OPTION**

Black / Natural Aged Brass (BKNAB)

### **GLASS**

Satin White SW

### MATERIAL

Steel, Glass