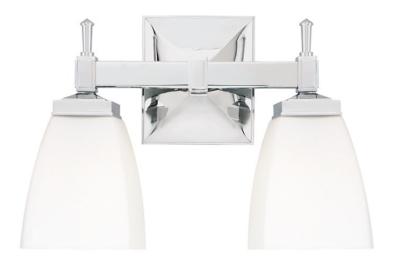

# **KENT**

652-PC

Kent's tapering square shade complements the curves of the pyramid-shaped backplate. Plumb-bob finials and raised panel details on the cast socket holder display our detailed craftsmanship and enhance the family's classic appearance.

### **DIMENSIONS**

Height 9.00"

Width/Diameter 12.00"

Minimum Height 0.00"

Maximum Height 0.00"

Canopy/Backplate 0.00"

Hanging Type

Weight 4.00lb

## **GLASS/SHADES**

Material Glass

Attachment

Color Opal Matte