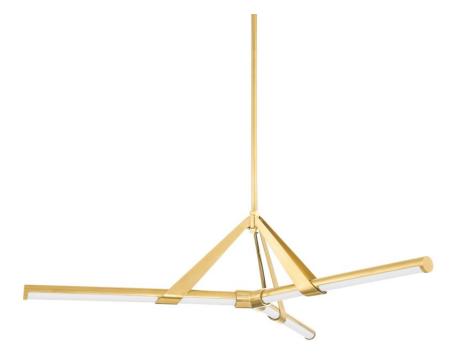

Elevated and updated, Jonas is next-generation LED lighting. Straight, streamlined arms are held in place by tapered metal straps that maintain the sleek silhouette while giving the fixture a sense of movement. Choose from the smoky metallic Black Nickel finish or the clean and polished Aged Brass.