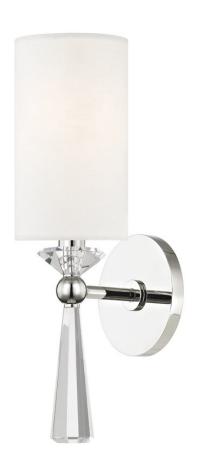

# **BIRCH**

9951-PN

Clean-lined classical elegance in a sconce, Birch pairs a cinched arm of thick faceted crystal with a tall linen shade. Both materials do beautiful things with the light.

### **DIMENSIONS**

Height 14.75"

Width/Diameter 4.75"

Minimum Height 0.00"

Maximum Height 0.00"

Canopy/Backplate 4.75"

Hanging Type

Weight 2.00lb

## **GLASS/SHADES**

Material Linen

Attachment

Color Off White