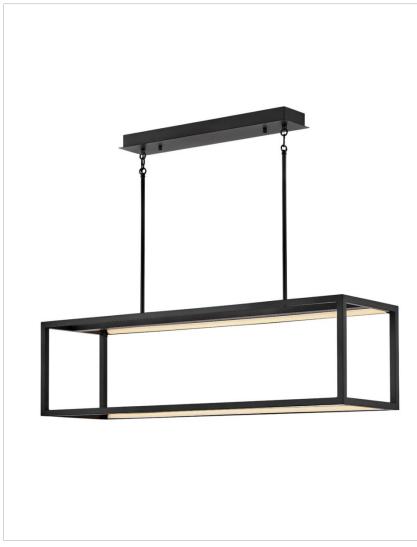

## **ONYX**

## FR31038BLK

## MEDIUM LED LINEAR

Onyx makes a sculptural statement with a minimalist frame and discretely hidden LEDs, each lit from within to create a modern work of art. Bold and striking, Onyx casts strong and dimmable light in any space.

| DETAILS   |                                 |
|-----------|---------------------------------|
| FINISH:   | Black                           |
| MATERIAL: | Steel                           |
| I         | YES - CL TYPE DIMMER<br>(SSL7A) |

| DIMENSIONS |        |
|------------|--------|
| WIDTH:     | 44.5"  |
| HEIGHT:    | 13.3"  |
| DEPTH:     | 12     |
| WEIGHT:    | 20.5lb |

| LIGHT SOURCE                 | ]                               |
|------------------------------|---------------------------------|
| LIGHT SOURCE:                | Integrated LED                  |
| LED NAME:                    | ES-FS2216C                      |
| VOLTAGE:                     | 120v/277v                       |
| COLOR TEMP:                  | 3000                            |
| LUMENS:                      | 5980                            |
| CRI:                         | 94                              |
| INCANDESCENT<br>EQUIVALENCY: | 4 x 100w                        |
| DIMMABLE:                    | YES - CL TYPE DIMMER<br>(SSL7A) |