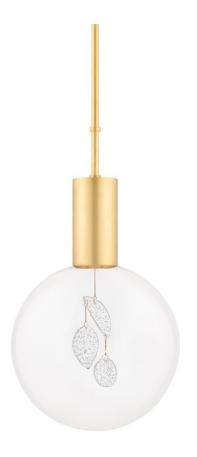

# **GIO**

## KBS1875701S-AGB

Lighting that doubles as an art exhibit, Gio draws the eye and captures the imagination. A series of clear piastra glass charms are suspended inside a clear glass globe. With the light source housed in the aged brass holder, illumination from the top fills the globe and beautifully highlights the charms displayed within.

## **FINISHES**

Aged Brass (AGB)

## **GLASS/SHADES**

Material Glass

Attachment

Color Clear