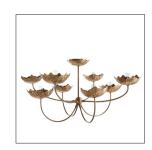

### ENCINITAS CHANDELIER

DLI06

H: 25 IN, Dia: 50.00 IN Antique Brass Contract Suitable As Is A modern take on Art Nouveau, this multi-level style features lush layers gathered in a single bouquet. Reminiscent of flowers blooming in a field, each hand-formed shade of antique brass is intricately detailed, then balanced on a delicate iron armature, facing upwards for a flattering diffused effect. Finish will vary.

#### APPEARANCE

Material Brass, Iron
Finish Antique Brass

Finish Will Vary true Top Coat/Sealant true

DIMENSIONS

Chandelier H: 18 IN, Dia: 50.00 IN

Minimum Hanging 25 IN

Height

Maximum Hanging 46 IN