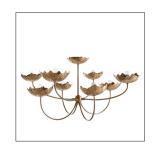

### ENCINITAS CHANDELIER

DLI06

H: 25 IN, Dia: 50.00 IN Antique Brass Contract Suitable As Is A modern take on Art Nouveau, this multi-level style features lush layers gathered in a single bouquet. Reminiscent of flowers blooming in a field, each hand-formed shade of antique brass is intricately detailed, then balanced on a delicate iron armature, facing upwards for a flattering diffused effect. Finish will vary.

#### APPEARANCE

Material Brass, Iron
Finish Antique Brass

Finish Will Vary true Top Coat/Sealant true

DIMENSIONS

Chandelier H: 18 IN, Dia: 50.00 IN

Minimum Hanging 25 IN

Height

Maximum Hanging 46 IN