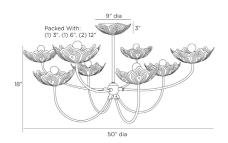

#### APPEARANCE

Material Brass, Iron
Finish Antique Brass

Finish Will Vary true Top Coat/Sealant true

DIMENSIONS

Chandelier H: 18 IN, Dia: 50.00 IN

Minimum Hanging 25 IN

Height

Maximum Hanging 46 IN

Height

Canopy H: 3 IN, Dia: 9.00 IN

 $\underline{\mathsf{WIRING}}$ 

Rating Damp Suggested Bulb Type G16.5

Cord 10 FT, Clear/Silver, SVT Socket 8, Type B - E12 Photographed Bulb 2" Clear Globe Bulb

Maximum Watt 40 Voltage 110-120 V

### REPLACEMENT PARTS

Replacement Part 1 Dim (1) 3", (1) 6", (1) 12"

CONTRACT

Contract Suitable true