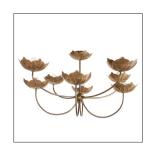

### ENCINITAS CHANDELIER

DLI06

H: 25 IN, Dia: 50.00 IN Antique Brass Contract Suitable As Is A modern take on Art Nouveau, this multi-level style features lush layers gathered in a single bouquet. Reminiscent of flowers blooming in a field, each hand-formed shade of antique brass is intricately detailed, then balanced on a delicate iron armature, facing upwards for a flattering diffused effect. Finish will vary.

#### APPEARANCE

Material Brass, Iron
Finish Antique Brass

Finish Will Vary true Top Coat/Sealant true

DIMENSIONS

Chandelier H: 18 IN, Dia: 50.00 IN

Minimum Hanging 25 IN

Height

Maximum Hanging 46 IN