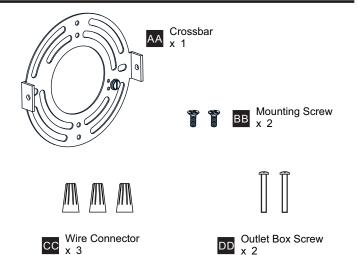

nning installation, turn off electricity at the circuit breaker box or the main fuse box.
- RISK OF FIRE Use bulbs specified by the markings and/or labels on the fixture.
- CAUTION
- For your safety, read instructions completely before beginning installation.
- If in doubt about electrical installation, consult a licensed electrician.
- Turn off electricity to fixture before replacing the bulb(s).

#### TOOLS REQUIRED



### **CARE AND MAINTENANCE**

• Wipe clean using soft, dry cloth or static duster. Always avoid using harsh chemicals and abrasives to clean fixture as they may damage the finish.

If you need further assistance call Quoizel Customer Care at 1-800-645-3184 (9:00am - 5:00pm EST), or visit us on-line at www.quoizel.com.

## **PACKAGE CONTENTS**



### **MOUNTING HARDWARE**



#### INSTALLATION

А



# INSTALLATION



Your installation is now complete! Restore electricity and save this sheet for future reference.