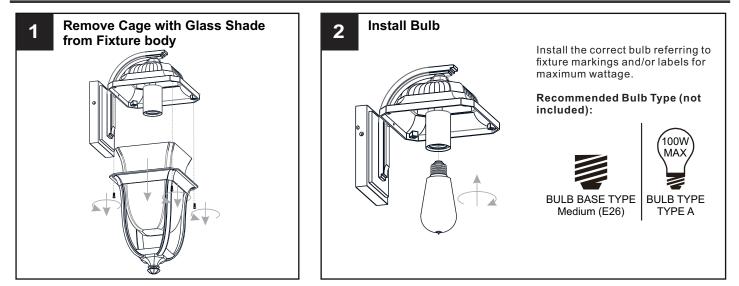

off electricity at the circuit breaker box or the main fuse box.
- RISK OF FIRE Use bulbs specified by the markings and/or labels on the fixture.
- CAUTION
- For your safety, read instructions completely before beginning installation.
- If in doubt about electrical installation, consult a licensed electrician.
- Turn off electricity to fixture before replacing the bulb(s).

#### TOOLS REQUIRED



### **CARE AND MAINTENANCE**

• Wipe clean using soft, dry cloth or static duster. Always avoid using harsh chemicals and abrasives to clean fixture as they may damage the finish.

If you need further assistance call Quoizel Customer Care at 1-800-645-3184 (9:00am - 5:00pm EST), or visit us on-line at www.quoizel.com.

## **PACKAGE CONTENTS**



### **MOUNTING HARDWARE**



#### INSTALLATION

А



# INSTALLATION



Your installation is now complete! Restore electricity and save this sheet for future reference.