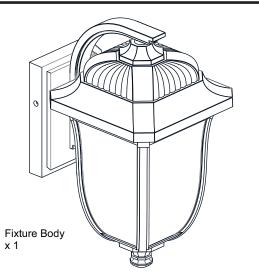

OF ELECTRIC SHOCK Before beginning installation, turn off electricity at the circuit breaker box or the main fuse box.
- RISK OF FIRE Use bulbs specified by the markings and/or labels on the fixture.
- CAUTION
- For your safety, read instructions completely before beginning installation.
- If in doubt about electrical installation, consult a licensed electrician.
- Turn off electricity to fixture before replacing the bulb(s).

#### TOOLS REQUIRED



### **CARE AND MAINTENANCE**

• Wipe clean using soft, dry cloth or static duster. Always avoid using harsh chemicals and abrasives to clean fixture as they may damage the finish.

If you need further assistance call Quoizel Customer Care at 1-800-645-3184 (9:00am - 5:00pm EST), or visit us on-line at www.quoizel.com.

## **PACKAGE CONTENTS**



### **MOUNTING HARDWARE**



#### INSTALLATION

А



# INSTALLATION



Your installation is now complete! Restore electricity and save this sheet for future reference.