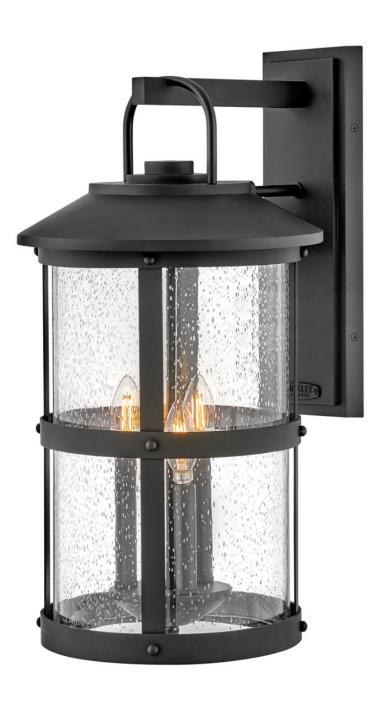

## 2688BK

The look is relaxed, but the components of Lakehouse are quietly satisfying. Lakehouse features a distressed, Aged Zinc with Driftwood Gray or a Black finish accompanied by clear seedy glass. Cast aluminum construction ensures Lakehouse will withstand for years. Blissfully simple, yet all the details are memorable. FINISH: Black GLASS: Clear Seedy WIDTH: 12" HEIGHT: 24" DEPTH: 0 LIGHT SOURCE: Socketed WATTAGE: 3-5w Cand. LED, 60w Equiv.