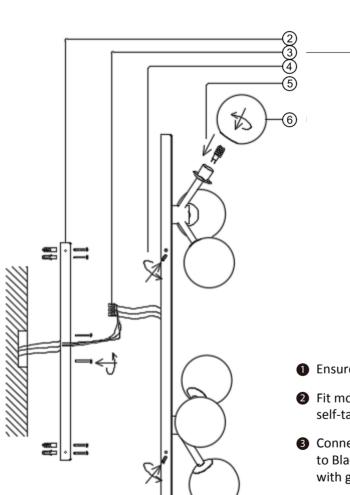

THIS LUMINAIRE MUST BE MOUNTED OR SUPPORTED IN A JUNCTION BOX CE LUMINAIRE DOIT ÊTRE MONTÉ OU SUPPORTÉ DANS UNE BOÎTE DE JONCTION

Ensure main supply is switched off.

, House black

Fixture

- 2 Fit mounting bracket onto mounting surface with self-tapping screws (2).
- 3 Connect wires (3) according to colour (White to White, Black to Black). Connect all earth plug together onto the crossbar with green, screw to tight.
- 4 Fit wall plate onto mounting bracket with screws (4).
- 5 Install the bulb (5) (not included) firmly into lampholders.
- 6 Fix the glass (6).
- Reconnect power.