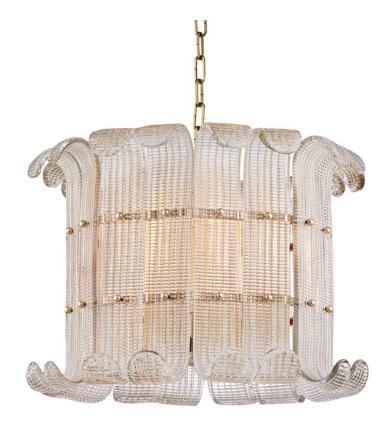

BRASHER 2908-AGB

Glass is hand-poured into molds, then bent to form the distinctive panels that are the first thing you notice when you look at Brasher. The texture of these panels refracts the light coming through, while the glass itself is infused with a soft champagne hue. The metal work is aesthetically pleasing in its own right, seen from underneath, glimpsed obscurely through the diffusers, and accentuated with spherical attaching pins.