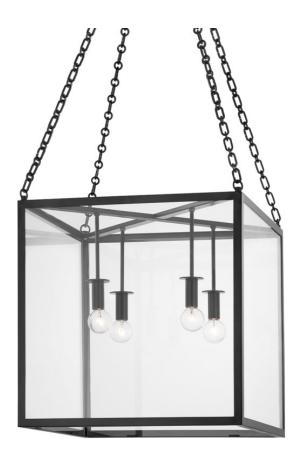

CATSKILL 4118-AI

A large cube frame is suspended from four intricately-detailed chains giving Catskill an air of sophistication. The lamps come down from the top as opposed to up from the bottom adding to the distinctive style while providing gorgeous downlight. Comes in three finishes: Aged Brass, Aged Iron and Polished Nickel.

### DIMENSIONS

Height 18.00" Width/Diameter 18.00" Minimum Height 32.00" Maximum Height 74.50" Canopy/Backplate 0.00" Hanging Type Weight 30.00lb