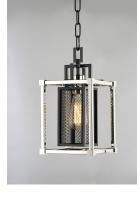

## **PRODUCT DESCRIPTION**

Industrial meets contemporary in this striking collection. Metal mesh finished in a matte Black gives amazing contrast to the Polished Nickel frame. This refined design gives that element of uniqueness to any room decor.