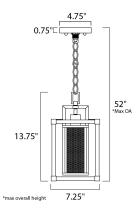

| MEASUREMENTS |
|--------------|
| DIMENSION    |

BULB

| DIMENSION      | : 7.25" W x 13.75" H          |
|----------------|-------------------------------|
| MAX OAH        | : 52" OAH                     |
| CANOPY         | : 4.75" W x 0.75" H x 4.75" L |
| HANGING WEIGHT | : 5.07 lb                     |
|                |                               |