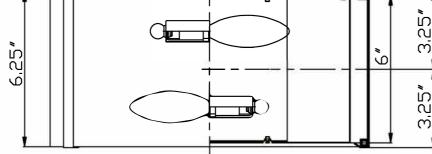

## **Part Number**

- Part Numbers
- A. (1)-Mounting hardware
- B. (1)-Backplate; W11.5"XH6"XD0.6"; #XAR902BKBKP11.5IN

- C. (2)-Screws; 8/32" D. (2)-Screws; M3 E. (2)-Socket F. (1)Fabric Shade; W13"XH6.25"XD4" #XAR902SHA13IN