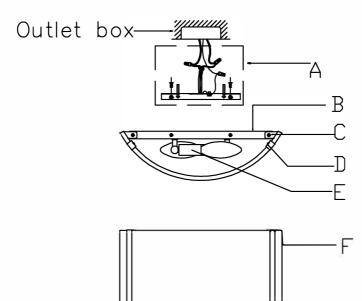

## How to Install

- 1. Attach the backplate onto the outlet box using the 4 screws. 2.Install the bulb into the socket.
- 3.Attach the Fabric shade onto the backplate.

WARNING: This product can expose you to Lead, which is known to the State of California to cause cancer and/or birth defects or reproductive harm. For more information go to www.P65Warnings.ca.gov

## **Part Number**

- Part Numbers
- A. (1)-Mounting hardware
- B. (1)-Backplate; W11.5"XH6"XD0.6"; #XAR902BKBKP11.5IN

- C. (2)-Screws; 8/32" D. (2)-Screws; M3 E. (2)-Socket F. (1)Fabric Shade; W13"XH6.25"XD4" #XAR902SHA13IN