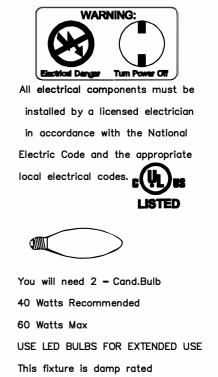

## How to Install

- 1. Attach the backplate onto the outlet box using the 4 screws. 2.Install the bulb into the socket.
- 3.Attach the Fabric shade onto the backplate.

WARNING: This product can expose you to Lead, which is known to the State of California to cause cancer and/or birth defects or reproductive harm. For more information go to www.P65Warnings.ca.gov