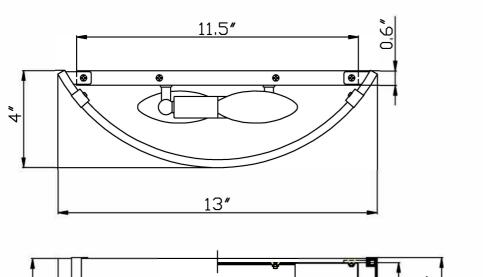

## **Part Number**

- Part Numbers
- A. (1)-Mounting hardware
- B. (1)-Backplate; W11.5"XH6"XD0.6"; #XAR902BKBKP11.5IN

- C. (2)-Screws; 8/32" D. (2)-Screws; M3 E. (2)-Socket F. (1)Fabric Shade; W13"XH6.25"XD4" #XAR902SHA13IN