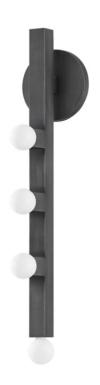

# SUTTER H823104-GRA

An error has occurred while processing HtmlTextBox 'htmlTextBox2': An error occurred while parsing EntityName. Line 1, position 231.

## **FINISHES**

Graphite (GRAPHITE) Vintage Gold Leaf (VGL)

# **DIMENSIONS**

Height 21.50"

Width/Diameter 4.75"

Length "

Minimum Height "

Maximum Height "

Canopy/Backplate 4.75"

Hanging Type

### Bulb 1

Quantity 4

Bulb Included No

Socket E12 Candelabra Base

Wattage 8w

Voltage 120 VAC