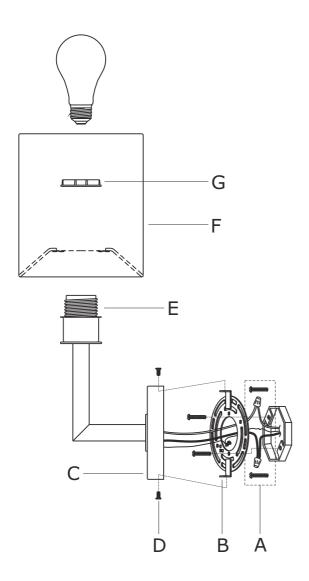

#### How to install

- 1.Install the mounting plate to the outlet box using two outlet box screws.
- Install backplate onto the mounting plate, and secure with the mounting screws.
- 3.Install the fabric shade over the socket, and secure with the socket ring.
- ${\it 4.Install\ the\ bulb (not\ included)\ into\ the\ socket.}$

## Part Numbers

- A. (1)-Mounting hardware
- B. (1)-Mounting plate
- C. (1)-Backplate W4-1/2"xH3/4" #XRF491PNBKP4.5IN
- D. (2)-Screw
- E. (1)-Socket
- F. (1)-Fabric shade W6''xH6-7/8'' #XRF491PNSHA6.875IN
- G. (1)-Socket ring