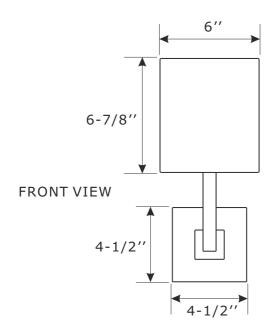

## Part Numbers

- A. (1)-Mounting hardware
- B. (1)-Mounting plate
- C. (1)-Backplate W4-1/2"xH3/4" #XRF491PNBKP4.5IN
- D. (2)-Screw
- E. (1)-Socket
- F. (1)-Fabric shade W6''xH6-7/8'' #XRF491PNSHA6.875IN
- G. (1)-Socket ring