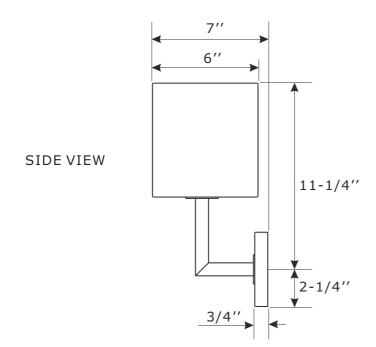

## Part Numbers

- A. (1)-Mounting hardware
- B. (1)-Mounting plate
- C. (1)-Backplate W4-1/2"xH3/4" #XRF491PNBKP4.5IN
- D. (2)-Screw
- E. (1)-Socket
- F. (1)-Fabric shade W6''xH6-7/8'' #XRF491PNSHA6.875IN
- G. (1)-Socket ring