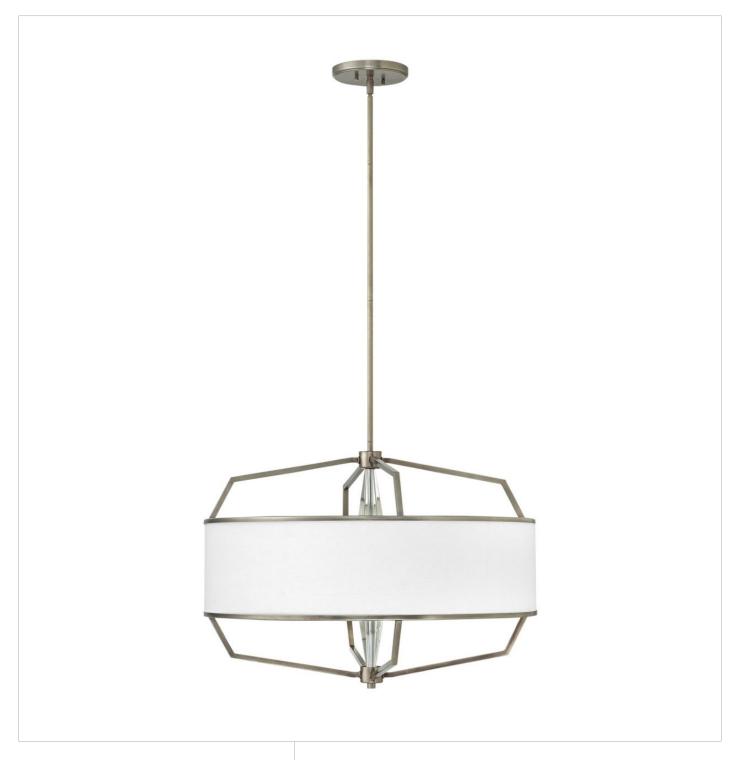

## **LARCHMERE**

LARGE DRUM 4485EN

Combining the clean lines of an angular, architectural frame with a white linen hardback drum shade, Larchmere elevates the minimalist geometric form to a new level of transitional elegance. Subtly integrating chic design elements, from a heavy crystal center column, metal trim shade detailing an etched glass lens, underscore an attention to detail that yields Larchmere's discerning silhouette.

FINISH: English Nickel

SHADE: White Linen Hardback

**WIDTH**: 28" **HEIGHT**: 21"

**LIGHT SOURCE**: Socket **WATTAGE**: 4-100w Med.

**HINKLEY** 33000 Pin Oak Parkway Avon Lake, OH 44012 **PHONE: (440) 653-5500** Toll Free: 1 (800) 446-5539 hinkley.com