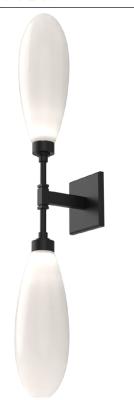

## PRODUCT DESCRIPTION

Lustrous white buds of artisan blown glass offer a playful reinterpretation of midcentury style in this dramatic double sconce. Integrated LED light gives the glass a rich luster and opacity that's reminiscent of mid-century Italian art glass.

## PRODUCT SPECIFICATION

Construction: Aluminum Body, Blown Glass

Finish Options:

Glass Options: White Glass

Suspension Method: Wall Mount

Weight(lbs.): 4LBS UL Rating: Dry

Top Diffuser: Closed Glass Bottom Diffuser: Closed Glass