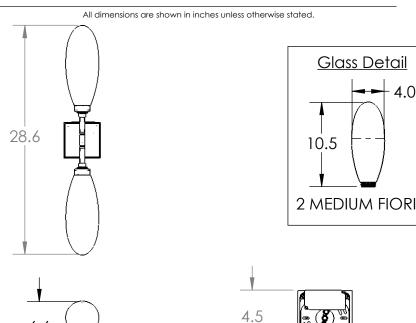

## PRODUCT SPECIFICATION

Construction: Aluminum Body, Blown Glass

Finish Options:

Glass Options: White Glass

Suspension Method: Wall Mount

Weight(lbs.): 4LBS UL Rating: Dry

Top Diffuser: Closed Glass Bottom Diffuser: Closed Glass

Light Source: DC LED

Electrical Qty: 2 Wattage (Watts):6 Voltage (Volts): 120 V Source Lumens: 466

Dimming: Forward/Reverse Phase to 1%

CCT: 3000K

Driver Quantity & Location: 1, In J-Box

CRI: 93+

Power Factor: >0.9