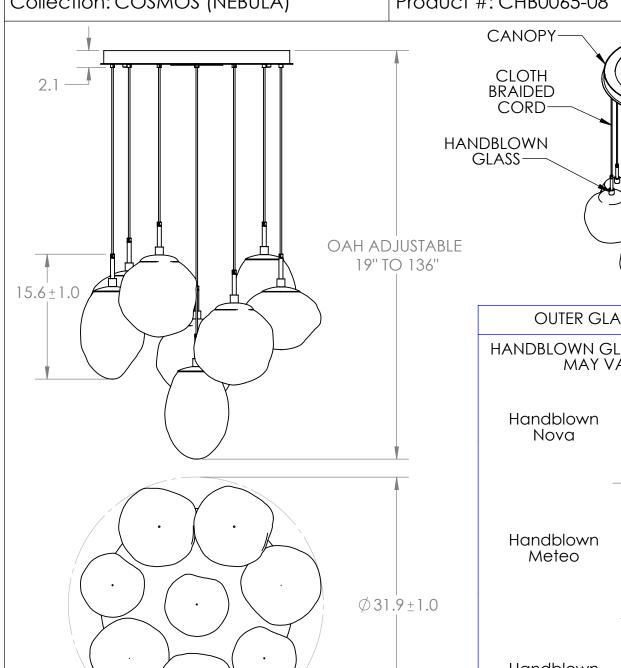

## SPECIFICATION DRAWING

Collection: COSMOS (NEBULA)

Product #: CHB0065-08

All dimensions are shown in inches unless otherwise stated. Visit <u>hammertonstudio.com</u> for product options and specifications. Bulbs Not Included

4/12/2022 (A)

| Mounting Packet: R              | Electrical Type: INCANDESCENT |
|---------------------------------|-------------------------------|
| Approximate lbs.: 76            | Bulb Qty: 8 Bulb Type:ST19    |
| Finish: SEE WEBSITE FOR OPTIONS | Wattage: 40 Voltage: 120      |
| Top Diffuser: N/A               | Socket Type: E26              |
| Bottom Diffuser: CLOSED GLASS   | UL Location: DRY              |
|                                 |                               |