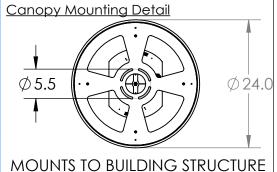

## SPECIFICATION DRAWING

Collection: COSMOS (NEBULA)

Product #: CHB0065-08

All dimensions are shown in inches unless otherwise stated. Visit <u>hammertonstudio.com</u> for product options and specifications. Bulbs Not Included

4/12/2022 (A)

| Mounting Packet: R              | Electrical Type: INCANDESCENT |
|---------------------------------|-------------------------------|
| Approximate lbs.: 76            | Bulb Qty: 8 Bulb Type:ST19    |
| Finish: SEE WEBSITE FOR OPTIONS | Wattage: 40 Voltage: 120      |
| Top Diffuser: N/A               | Socket Type: E26              |
| Bottom Diffuser: CLOSED GLASS   | UL Location: DRY              |
|                                 |                               |