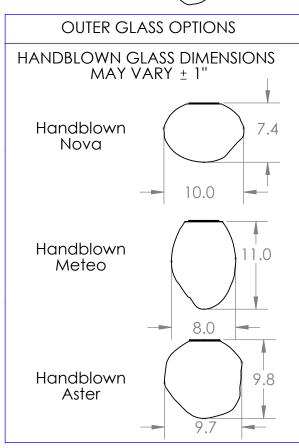

## SPECIFICATION DRAWING

Collection: COSMOS (NEBULA)

Product #: CHB0065-08

All dimensions are shown in inches unless otherwise stated. Visit <u>hammertonstudio.com</u> for product options and specifications. Bulbs Not Included

4/12/2022 (A)

| Mounting Packet: R              | Electrical Type: INCANDESCENT |
|---------------------------------|-------------------------------|
| Approximate lbs.: 76            | Bulb Qty: 8 Bulb Type:ST19    |
| Finish: SEE WEBSITE FOR OPTIONS | Wattage: 40 Voltage: 120      |
| Top Diffuser: N/A               | Socket Type: E26              |
| Bottom Diffuser: CLOSED GLASS   | UL Location: DRY              |
|                                 |                               |