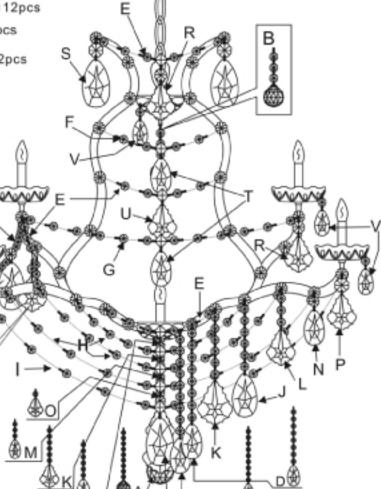

R - (20/75-3" + 1x20mm Jewel) + 12pcs

⊕(9/76-3" +1x28mm Jewel) ∗6pcs •(9/76-3" No Jewel) ∗12pcs

(20/75-3" No Jewel) \*6pcs

V → (9/50-2") \*96pcs

B 🗝🐗 (1x40mm Ball + 3 Jewels) \* 1pc

E <del>-000⊕000</del>

(6 Jewels Strand + 1x16mm Square 3 Holes) \* 24pcs

F <del>- 000) 000</del>

(4 Jewels Strand + 1x16mm Square 3 Holes) \* 6pcs

G -000000-000000-

(12 Jewels Strand + 1x16mm Square 3 Holes) \* 6pcs

H \*\*\*\*

(10 Jewels Strand + 1x16mm Square 3 Holes) \* 18pcs

(12 Jewels Strand + 1x16mm Square 3 Holes) \* 12pcs

K →→→→→→ (20/75-3" + 6 Jewels Strand) \* 12pcs

M → (9/76-3" + 3 Jewels Strand) \* 6pcs N → (9/76-3" + 1×18mm Jewel) \* 12pcs

(20/75-3" + 1x18mm Jewel) \* 12pcs

→ ⊕ (20/87-3.5\* + x28mm Jewel) \* 12pcs

6-00 (20/0) 0.0 · Hadmin dollar) 1 rapo

Q -(9/76-3" No Jewel) \* 12pcs