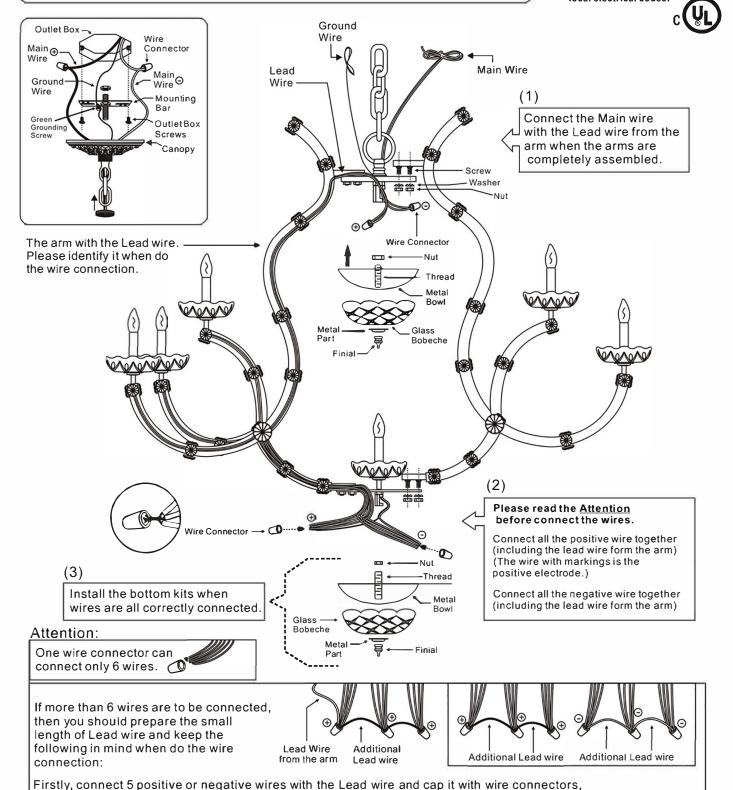

## MODEL#:4418 ASSEMBLY AND DRESSING INSTRUCTIONS

Secondly, do the same for the rest of wire connection. Please make sure all the small length Lead wire

is properly connected with the Lead wire from arm.