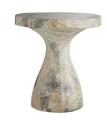

## SERAFINA END TABLE

5550 H: 21.5 IN, Dia: 20.00 IN Sahara Contract Suitable As Is Tricky, like trompe l'oeil, this stunning table has a secret—though it looks to be made completely of stone, lift it and you'll discover it's actually much lighter in weight. Made from lightweight concrete, its marble-like façade is made in a process called hydrographics. Since the process is done individually, each piece will have a look that varies slightly in veining and color scale. It is also available in a darker palette and smaller scale (5549).