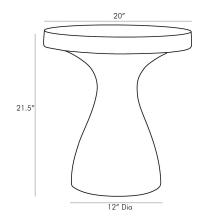

## SERAFINA END TABLE

5550 H: 21.5 IN, Dia: 20.00 IN Sahara Contract Suitable As Is Tricky, like trompe l'oeil, this stunning table has a secret—though it looks to be made completely of stone, lift it and you'll discover it's actually much lighter in weight. Made from lightweight concrete, its marble-like façade is made in a process called hydrographics. Since the process is done individually, each piece will have a look that varies slightly in veining and color scale. It is also available in a darker palette and smaller scale (5549).

## <u>APPEARANCE</u>

Material Concrete Composite

Material Type Hydroprint
Finish Will Vary true
Top Coat/Sealant true

DIMENSIONS

Foot Print Dia: 12.00 IN

Clearance 19.5