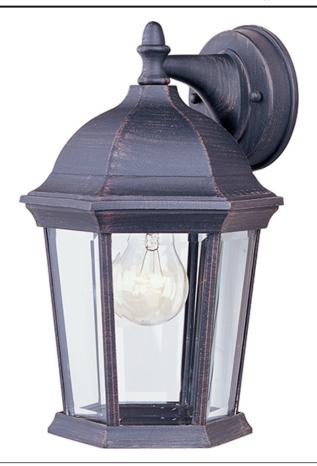

## PRODUCT DESCRIPTION

Maxim Lighting's commitment to both the residential lighting and the home building industries will assure you a product line focused on your basic lighting needs. With the Builder Cast collection you will find quality lighting that is well designed, well priced and readily available.

## LAMPING

INPUT VOLTAGE : 120V LUMENS : 0 Rated

BULB : 1 x 60W Incandescent E26 Medium, 60W Total

BULB INCLUDED : (Not Included)

DIMMABLE : Yes

## GLASS

Clear CL

## MATERIAL

Die Cast Aluminum