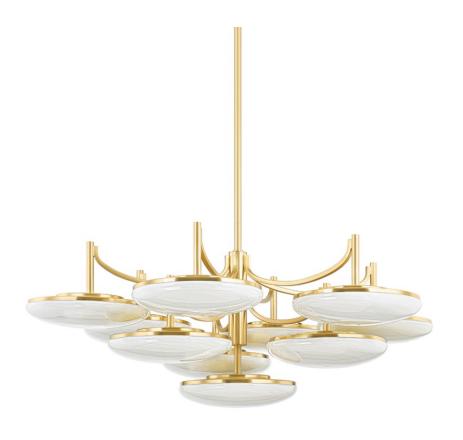

# **BREGMAN**

2006-AGB

Slender, disc-like cloud glass shades are capped in Aged Brass and clustered around the center at varying heights for a slim, modern silhouette that feels both on trend and slightly vintage. The graceful, sweeping arms add elegance and soften the shade's straight stems. Make a bold statement close to the ceiling or draw all eyes to the centerpiece of the room.