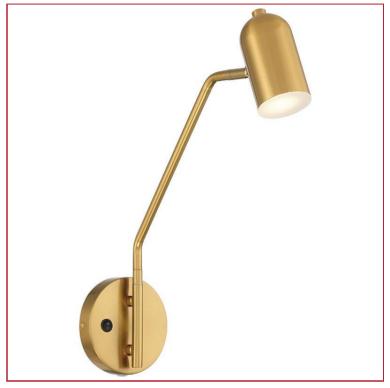

#### PRODUCT INFORMATION

72016 Base: Parent: 72016LEDD Mounting Type: Ceiling

Finish: Antique Brushed Brass

Diffuser: N/A

#### PRODUCT MEASUREMENTS

FIXTURE\*\* BACKPLATE / CANOPY\*\*

Length: Length: Width: 4.75" Width:

Diameter Diameter: 4.75"

Height: 15.75" Height:

Extension: 13" Overall Height:

#### **SPECIFICATIONS**

Frame Material: Steel Diffuser Material: Steel

Lamping Type: SSL (Dedicated LED) Jbox: Standard Lamping Base: SSL Lamp Wattage: 10 W Total Wattage: 10 W Lamp Quantity: 1 Voltage: 120v Lamps Included: Yes

#### ADDITIONAL NOTES

Can be hardwired or used with included pin-up kit

| Project Name: |
|---------------|
| Location:     |
| Type:         |
| Quantity:     |
| Notes:        |