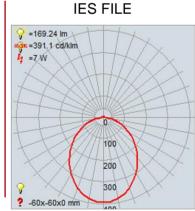

#### **PHOTOMETRICS**

Dimmable: Yes Nominial Lumens: 900 Lm CRI: 90 Delivered Lumens: N/A

CCT: 3000K

Recommended Dimmers:

(ELV)LUTRON Maestro MAELV-600: (ELV)LEVITON Decora

DSE06-10Z; (TRIAC)LUTRON Diva DVCL-153P; (TRIAC)LUTRON Skylark CL SCL-153 or SCL-153P;

## LINE DRAWING =169.24 lm 13.00" =391.1 cd/klm 15.75 Ø2 25

In addition to Access Lighting's purchase and warranty terms and conditions, by signing below or placing an order, you agree that you are authorized to bind the entity placing any order and acknowledge the following: All of sizes and measurements are approximate and all images are for illustrative purposes only. In the event of an inconsistency, the "Product Measurements" section controls. There also may be slight differences in the colors and designs compared to the displayed and printed images.