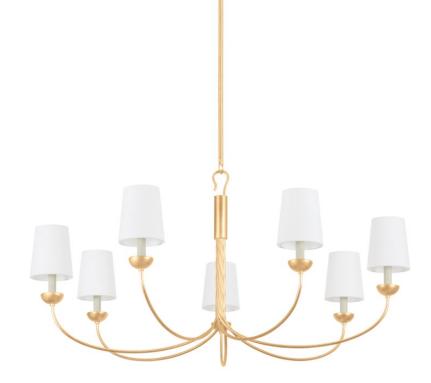

# MONTPELIER

5307-VGL

Stylish in its simplicity, the Montpelier chandelier features 5 or 7-candle sleeves topped with tapered white linen shades. A twisted central rod and distinctive hook-and-ring detail offer graceful support to the curved arms of this timeless silhouette. Available in two sizes with a Vintage Gold Leaf or Aged Iron finish, it is an elegant statement piece for a dining room or large gathering space.

## **FINISHES**

Aged Iron (AI) Vintage Gold Leaf (VGL) <u>DIMENSIONS</u> Height 24.00" Width/Diameter 48.00" Length " Minimum Height 32.00" Maximum Height 83.00" Canopy/Backplate 5.50" Hanging Type Weight 25.50Ib

### **GLASS/SHADES**

Material Linen Attachment Color

#### Bulb 1

Quantity 7 Bulb Included No Socket E12 Candelabra Base Wattage 8w Voltage 120 VAC