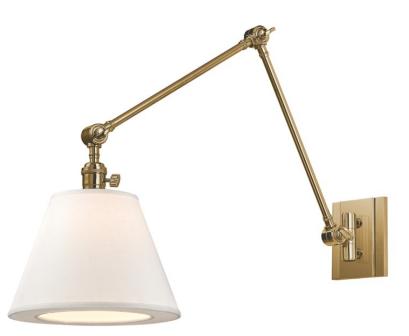

# HILLSDALE 6234-AGB

Versatile and attractive, Hillsdale combines the ingenuity of early-twentieth century task lighting with a smart decorative touch from the twenty-first. Vintage cast swivels give the sconces wide-range adjustability, while custom contemporary linen shades swath your space in soft ambient light.

#### DIMENSIONS

Height 12.75" Width/Diameter 10.00" Minimum Height 0.00" Maximum Height 17.00" Canopy/Backplate 0.00" Hanging Type Weight 6.00lb

#### **GLASS/SHADES**

Material Linen Attachment Color White