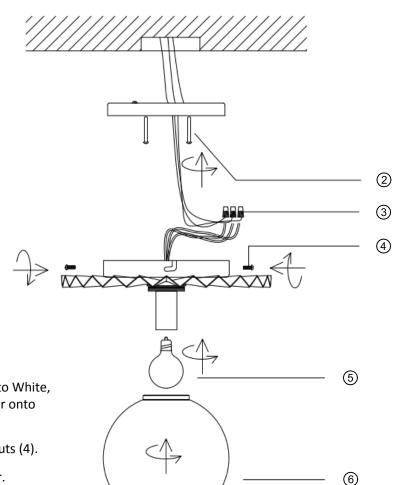

THIS LUMINAIRE MUST BE MOUNTED OR SUPPORTED IN A JUNCTION BOX CE LUMINAIRE DOIT ÊTRE MONTÉ OU SUPPORTÉ DANS UNE BOÎTE DE JONCTION

- 1 Ensure main supply is switched off.
- 2 Insert masonry plugs into mounting surface.
- 3 Fit mounting bracket onto mounting surface with self-tapping screws (2).
- Connect wires (3) according to colour (White to White, Black to Black). Connect all earth plug together onto the crossbar with green, screw to tight.
- 5 Fit ceiling plate onto mounting bracket with nuts (4).
- 6 Install bulb (5) (not included) onto lampholder.
- 7 Fit shade (6) onto lampholder.
- 8 Reconnect power.