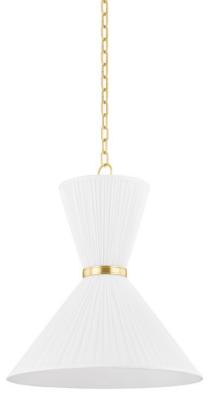

A gathered white linen shade is wrapped in a ring of Aged Brass to create Enid's beautiful, tapered hourglass silhouette. The ruffled look and asymmetry between the top and bottom give the design a loose, flowy element that looks very natural. Add a soothing, soft glow and an organic aesthetic to interiors with this clean, crisp pendant.

#### DIMENSIONS

Height 25.75" Width/Diameter 22.00" Minimum Height 30.00" Maximum Height 82.00" Canopy/Backplate 6.75" Hanging Type 54" Chain Weight 7.75lb