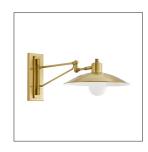

## NOX SCONCE

49401

Antique Brass Contract Suitable As Is Crafted entirely of steel and finished in antique brass the unique mount and arm of this dynamic wall sconce deliver a distinct appeal to its existing vintage charm. It is mounted on an 180° swivel arm and the shade has slight verticalmaneuverability. Shown with a 5-inch frosted globe bulb. Damp-rated, although limited covered outdoor conditions may affect finish.