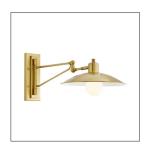

## NOX SCONCE

49401

Antique Brass Contract Suitable As Is Crafted entirely of steel and finished in antique brass the unique mount and arm of this dynamic wall sconce deliver a distinct appeal to its existing vintage charm. It is mounted on an 180° swivel arm and the shade has slight verticalmaneuverability. Shown with a 5-inch frosted globe bulb. Damp-rated, although limited covered outdoor conditions may affect finish.