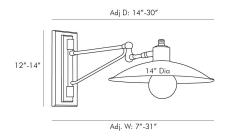

## APPEARANCE

Material Steel

Finish Antique Brass

Top Coat/Sealant false

DIMENSIONS

Center Of Mount From 6.5 IN

Btm

Backplate H: 12.5 IN, W: 4.5 IN, D: 1 IN