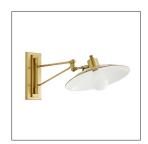

## NOX SCONCE

49401

Antique Brass Contract Suitable As Is Crafted entirely of steel and finished in antique brass the unique mount and arm of this dynamic wall sconce deliver a distinct appeal to its existing vintage charm. It is mounted on an 180° swivel arm and the shade has slight verticalmaneuverability. Shown with a 5-inch frosted globe bulb. Damp-rated, although limited covered outdoor conditions may affect finish.