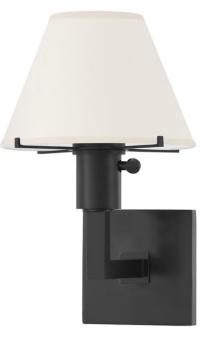

Simplistic design, perfect proportion and timeless materials come together in Leeds. In each style, a crisp linen shade floats effortlessly in a slim metal frame for an understated effect. Available as a wall sconce, plug-in wall sconce, table lamp and floor lamp.

### DIMENSIONS

Height 12.25" Width/Diameter 8.00" Minimum Height 0.00" Maximum Height 0.00" Canopy/Backplate 0.00" Hanging Type Weight 2.00lb

### **GLASS/SHADES**

Material Paper Attachment Color White