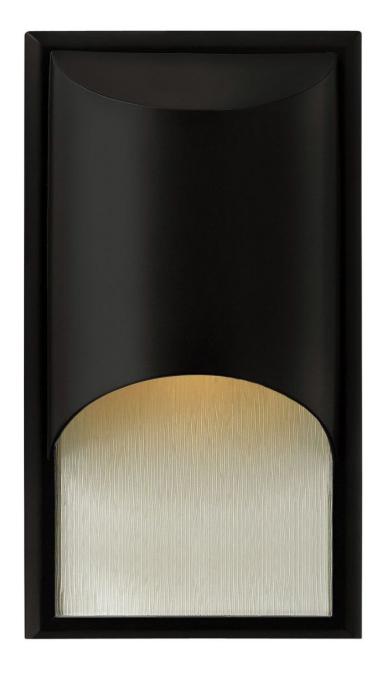

## 1830SK-LED

The clean, modern lines of Cascade complement the rain glass while creating a glowing, indirect lighting effect. The sleek aluminum construction adds to the design's versatility, making this contemporary style perfect for either interior or exterior use. Cascade is standard Dark Sky compliant.

FINISH: Satin Black

GLASS: Clear Etched Organic Rain

WIDTH: 8"
HEIGHT: 14.5"

**LIGHT SOURCE**: Integrated LED **WATTAGE**: 11.50w LED \*Included

**HINKLEY** 33000 Pin Oak Parkway Avon Lake, OH 44012 **PHONE: (440) 653-5500** Toll Free: 1 (800) 446-5539 hinkley.com