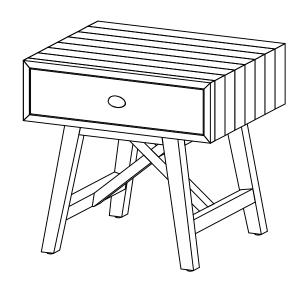

#### **PARTS LIST**

| NO. | DESCRIPTION     | IMAGE | Q'TY |
|-----|-----------------|-------|------|
| Р1  | TABLE TOP       |       | 1    |
| P2  | LEGS FRAMES     |       | 2    |
| Р3  | STRETCHER FRAME | A     | 1    |