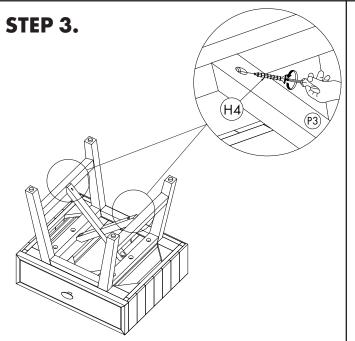

#### **PARTS LIST**

| NO. | DESCRIPTION     | IMAGE | Q'TY |
|-----|-----------------|-------|------|
| Р1  | TABLE TOP       |       | 1    |
| P2  | LEGS FRAMES     |       | 2    |
| Р3  | STRETCHER FRAME | A     | 1    |

#### HARDWARE LIST

| NO. | DESCRIPTION   | IMAGE | Q′TY           |
|-----|---------------|-------|----------------|
| H1  | BOLT M8x40    | 9     | 8              |
| H2  | SPRING WASHER |       | 8              |
| НЗ  | WASHER        | 0     | 8              |
| H4  | SCREW M4      |       | 2              |
| H5  | ALLEN KEY     |       | 1              |
| Н6  | SCREW DRIVER  |       | NOT<br>PROVIDE |