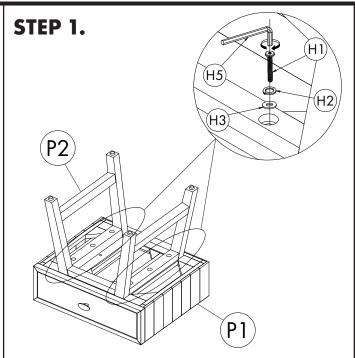

#### **PARTS LIST**

| NO. | DESCRIPTION     | IMAGE | Q'TY |
|-----|-----------------|-------|------|
| Р1  | TABLE TOP       |       | 1    |
| P2  | LEGS FRAMES     |       | 2    |
| Р3  | STRETCHER FRAME | A     | 1    |

#### HARDWARE LIST

| NO. | DESCRIPTION   | IMAGE | Q′TY           |
|-----|---------------|-------|----------------|
| H1  | BOLT M8x40    | 9     | 8              |
| H2  | SPRING WASHER |       | 8              |
| НЗ  | WASHER        | 0     | 8              |
| H4  | SCREW M4      |       | 2              |
| H5  | ALLEN KEY     |       | 1              |
| Н6  | SCREW DRIVER  |       | NOT<br>PROVIDE |