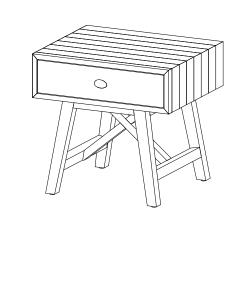

#### **PARTS LIST**

| NO. | DESCRIPTION     | IMAGE | Q'TY |
|-----|-----------------|-------|------|
| Р1  | TABLE TOP       |       | 1    |
| P2  | LEGS FRAMES     |       | 2    |
| Р3  | STRETCHER FRAME | A     | 1    |