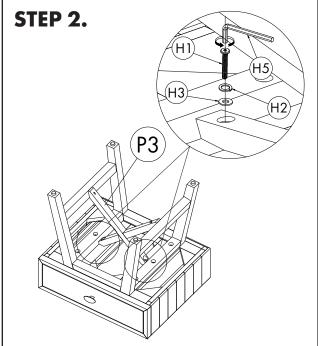

#### **PARTS LIST**

| NO. | DESCRIPTION     | IMAGE | Q'TY |
|-----|-----------------|-------|------|
| Р1  | TABLE TOP       |       | 1    |
| P2  | LEGS FRAMES     |       | 2    |
| Р3  | STRETCHER FRAME | A     | 1    |

#### HARDWARE LIST

| NO. | DESCRIPTION   | IMAGE | Q′TY           |
|-----|---------------|-------|----------------|
| H1  | BOLT M8x40    | 9     | 8              |
| H2  | SPRING WASHER |       | 8              |
| НЗ  | WASHER        | 0     | 8              |
| H4  | SCREW M4      |       | 2              |
| H5  | ALLEN KEY     |       | 1              |
| Н6  | SCREW DRIVER  |       | NOT<br>PROVIDE |