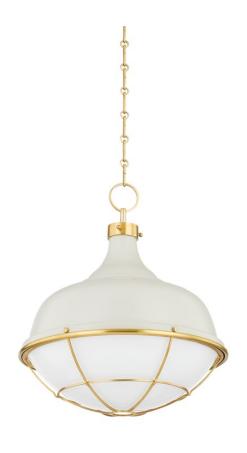

# **HOLKHAM**

## MDS1502-AGB/OW

Gorgeous Aged Brass cagework and glossy opal glass give this recognizable silhouette an instant upgrade. The refined hardware and Off-White, Distressed Bronze, and Darkest Blue finish options add to Holkham's elevated nautical aesthetic. Part of our Mark D. Sikes collection.

## **FINISHES**

Aged Brass (AGB)

## **DIMENSIONS**

Height 20.50"

Width/Diameter 18.00"

Minimum Height 25.75"

Maximum Height 77.75"

Canopy/Backplate 4.75"

Hanging Type

Weight 11.60lb