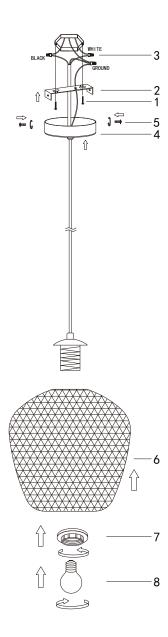

## **INSTALLATION INSTRUCTIONS:**

- Ensure main supply is switched off.
- Fit mounting board (2) onto mounting surface with self-tapping screws (1).
- Connect wires according to color (White to White, Black to Black). Connect all earth plug together onto the
  mounting board with green screw to tight (3).
- Fix the ceiling plate (4) securely onto the mounting bracket with screws (5).
- Fix lampshade (6) onto fixture with outer ring(7).
- Install lamps (8) firmly into lampholder.
- · Reconnect power