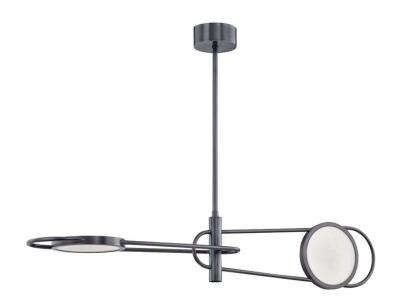

# **JERVIS**

## 8722-OB

\*Due to the one-of-a-kind nature of the medium, exact colors and patterns may vary slightly from the image shown.

## **DIMENSIONS**

Height 9.00"

Width/Diameter 49.00"

Minimum Height 14.50"

Maximum Height 68.00"

Canopy/Backplate 5.50"

Hanging Type

Weight 14.77lb

#### **GLASS/SHADES**

Material Alabaster

Attachment

Color Off White