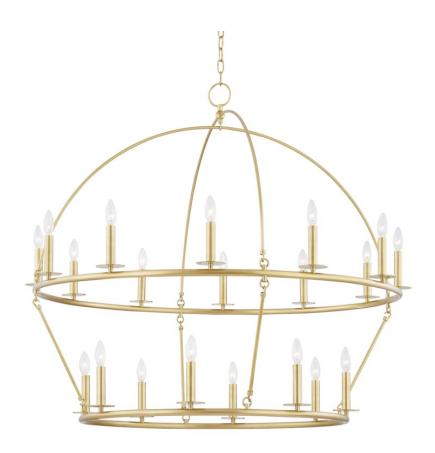

HOWELL 9549-AGB

Metal arches bring a smooth dome-shape and add an interesting twist to this traditional wagon-wheel chandelier. Candelabra bulbs around the circumference provide an abundance of bright, beautiful light. Available as a single or double-tier in Aged Brass, Polished Nickel or Aged Iron.

#### DIMENSIONS

Height 42.25" Width/Diameter 47.00" Minimum Height 0.00" Maximum Height 96.25" Canopy/Backplate 5.00" Hanging Type Weight 30.00lb