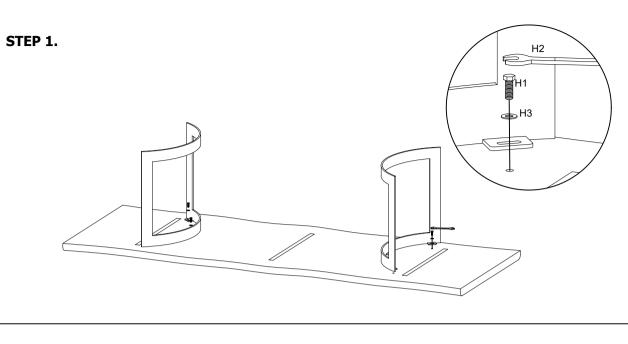

## HARDWARES LIST

| NO. | DESCRIPTION | IMAGE                                                                                                                                                                                                                                                                                                                                                                                                                                                                                                                                                                                                                                                                                                                                                                                                                                                                                                                                                                                                                                                                                                                                                                                                                                                                                                                                                                                                                                                                                                                                                                                                                                                                                                                                                                                                                                                                              | Q'TY |
|-----|-------------|------------------------------------------------------------------------------------------------------------------------------------------------------------------------------------------------------------------------------------------------------------------------------------------------------------------------------------------------------------------------------------------------------------------------------------------------------------------------------------------------------------------------------------------------------------------------------------------------------------------------------------------------------------------------------------------------------------------------------------------------------------------------------------------------------------------------------------------------------------------------------------------------------------------------------------------------------------------------------------------------------------------------------------------------------------------------------------------------------------------------------------------------------------------------------------------------------------------------------------------------------------------------------------------------------------------------------------------------------------------------------------------------------------------------------------------------------------------------------------------------------------------------------------------------------------------------------------------------------------------------------------------------------------------------------------------------------------------------------------------------------------------------------------------------------------------------------------------------------------------------------------|------|
| H1  | ALLEN BOLT  | 3                                                                                                                                                                                                                                                                                                                                                                                                                                                                                                                                                                                                                                                                                                                                                                                                                                                                                                                                                                                                                                                                                                                                                                                                                                                                                                                                                                                                                                                                                                                                                                                                                                                                                                                                                                                                                                                                                  | 6    |
| H2  | SPANNER     | and the second sec | 1    |
| Н3  | WASHER      | 0                                                                                                                                                                                                                                                                                                                                                                                                                                                                                                                                                                                                                                                                                                                                                                                                                                                                                                                                                                                                                                                                                                                                                                                                                                                                                                                                                                                                                                                                                                                                                                                                                                                                                                                                                                                                                                                                                  | 6    |