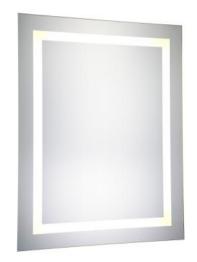

## **MRE12740**

W27" X H40" CRI 90 CCT (K) 4200K, 6400K, 3000K 706 Lumens LED Mirror Light

| <b>Project</b> |  |
|----------------|--|
|                |  |
| Location       |  |

## PRODUCT DESCRIPTION

IP44 Rated LED Backlit Bathroom Wall Mirror, Highy polished silver mirror with 4 panel lights. Epoxy powder coated mild steel back box. LED Mirror Light is designed to provide 40, 000 hours of life.