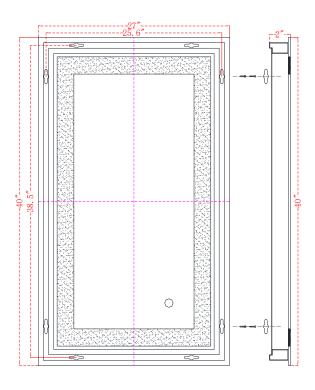

## **SPECIFICATIONS:**

- Mirror Size: W27" X H40"
- Lamp power: 83W;
- Lumens: 706lm
- CRI  $\geq 0.9$ ;
- CCT: 4200K, 6400K, 3000K
- -Watts per color temperature:43W+21.5W+21.5W
- Dimming LED
- Electronic Driver: Input 110-120V, output DC 12V
- Defogger
- Luminaire Disconnect
- Changeable LED light strip
- Primary Material: SPCC+GLASS
- UL Approved

## **INSTALLATION:**

- 1. Mount the chassis on the wall, the chassis can be horizontal and vertical hanging.
- 2. Install lamps
- 3. Wiring
- 4. Powder connection
- 5. Hang mirror on chassis

Size: W27" X H40"