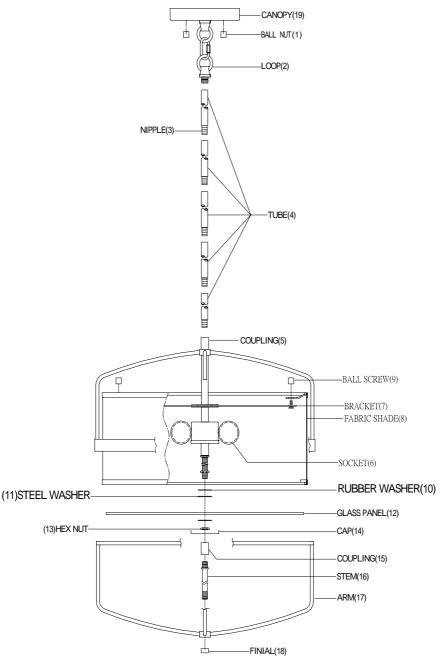

## INSTALLATION INSTRUCTIONS

- 1. Carefully remove the fixture out of the carton, and check that all parts are included referring to the above illustration. Make sure not to misplace any parts that are needed for the installation;
- 2. Assemble the tube (4) together using the nipple (3), then attach the bottom end of tube (4) onto the coupling (5) tightly, then secure the swivel (2) onto the tube (4).
- 3.Install the fabric shade(8) and bracket (7) into the ball screw(9).
- 4.Install the bulb (NOT PROVIDED) into socket (6).
- 5.Assemble the rubber washer(10) onto the steel washer (11) onto the glass pamel (12) ,onto the hexnut(13) onto the cap(14) onto the coupling(15).
- 6.Assemble the stem(16) onto the arm(17), then secure them finial wheel (18) onto the canopy(19).
- 7. Fixture is ready for lamping and installation.