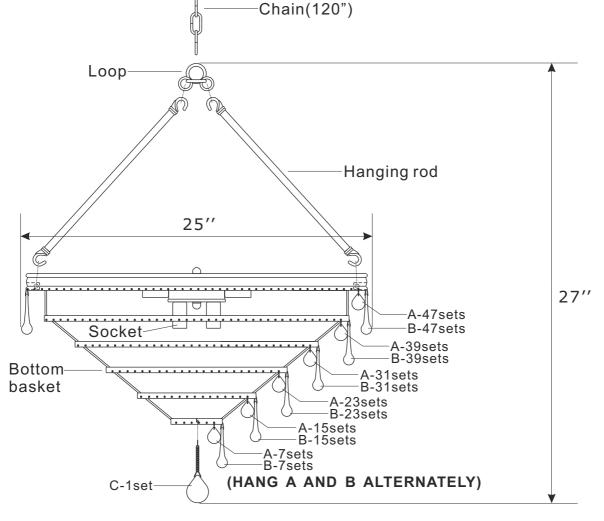

A= C 30mmx162sets (Spare parts: 4sets)

B= 76mmx162sets (Spare parts: 6sets)

C= (40mm Ball with chain)x1set