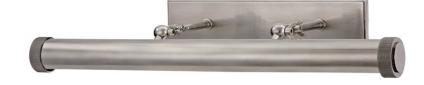

# RIDGEWOOD 5824-HN

Ridgewood is for those who relish manual functionality and tactile details. It sets a tube within a tube, allowing you to control its length. Knurled knobs and ends to the metal scroll are not merely decorative—they reposition length of light and angle of illumination.

#### DIMENSIONS

Height 4.50" Width/Diameter 24.50" Minimum Height 7.50" Maximum Height 10.50" Canopy/Backplate 0.00" Hanging Type Weight 6.00lb