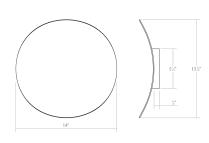

# **DIMENSIONS**

| Diameter          | 14"    |
|-------------------|--------|
| Extension         | 3"     |
| Minimum Extension | 3"     |
| Maximum Extension | 3"     |
| Fixture Weight    | 6 lbs. |

# SHADE 1

| Quantity | 1         |
|----------|-----------|
| Color    | Dove Gray |
| Material | Aluminum  |
| Height   | 13.8"     |
| Diameter | 14        |