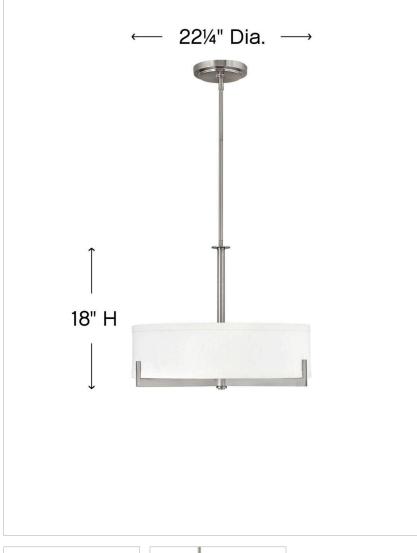

## MEDIUM DRUM

Hayes is intrinsically basic in design but makes a bold impact in any space. Three Brushed Nickel or Oil Rubbed Bronze arms support the base and, merging both form and function, reach up and around to support the shade. The overscaled off-white linen shade evenly distributes light without overpowering the decor.

| DIMENSIONS |       |
|------------|-------|
| WIDTH:     | 22.3" |
| HEIGHT:    | 18"   |
| WEIGHT:    | 8lb   |

| LIGHT SOURCE  |                                               |
|---------------|-----------------------------------------------|
| LIGHT SOURCE: | LED Lamp, Socket                              |
|               | 3-14w Med. LED, 100w<br>Equiv. or 3-100w Med. |
| VOLTAGE:      | 120v                                          |

| MOUNTING    |           |
|-------------|-----------|
| CANOPY:     | 6.5" Dia. |
| LEAD WIRE:  | 1 X 120"  |
| MAX HEIGHT: | 51.5      |

| SHIPPING       |      |
|----------------|------|
| CARTON LENGTH: | 24.3 |
| CARTON WIDTH:  | 24.3 |
| CARTON HEIGHT: | 10.3 |
| CARTON WEIGHT: | 14   |