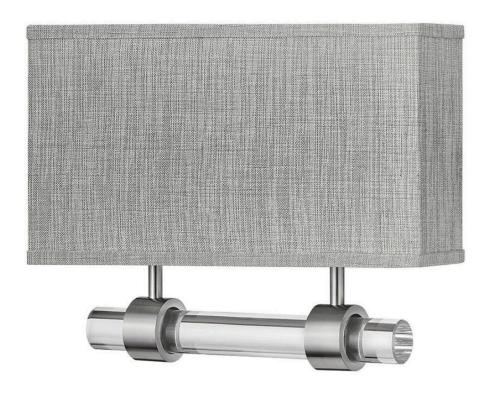

## LUSTER HEATHERED GRAY

TWO LIGHT SCONCE

## 41603BN

Inspired by its lustrous appeal, Luster is a supremely suitable wall sconce for a variety of hospitality or residential settings. Luster features a clear glass rod with chic beveled ends, and comes in either a Brushed Nickel or Heritage Brass finish met with an Off White Linen or Heather Gray Linen shade. This LED sconce is fully dimmable and ADA compliant.

FINISH: Brushed Nickel

SHADE: Heathered Gray Linen

WIDTH: 15" HEIGHT: 11.8" DEPTH: 0

LIGHT SOURCE: Integrated LED WATTAGE: 32w LED \*Included

**HINKLEY** 33000 Pin Oak Parkway Avon Lake, OH 44012 **PHONE: (440) 653-5500** Toll Free: 1 (800) 446-5539 hinkley.com